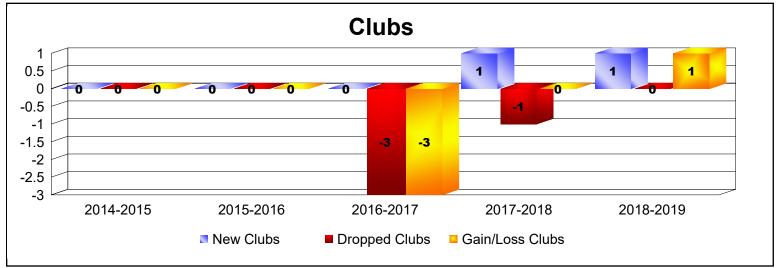

District 112 B

As of June 2019 Cumulative

| Year      | New<br>Clubs | Dropped<br>Clubs | Gain/<br>Loss<br>Clubs | New<br>Members | Charter<br>Members | Reinstate<br>Members | Transfer<br>Members | Total<br>Member<br>Added | Total<br>Members<br>Dropped | Gain/<br>Loss<br>Members |
|-----------|--------------|------------------|------------------------|----------------|--------------------|----------------------|---------------------|--------------------------|-----------------------------|--------------------------|
| 2014-2015 | 0            | 0                | 0                      | 99             | 0                  | 2                    | 6                   | 107                      | -93                         | 14                       |
| 2015-2016 | 0            | 0                | 0                      | 108            | 0                  | 5                    | 5                   | 118                      | -135                        | -17                      |
| 2016-2017 | 0            | -3               | -3                     | 94             | 6                  | 2                    | 35                  | 137                      | -156                        | -19                      |
| 2017-2018 | 1            | -1               | 0                      | 75             | 21                 | 5                    | 8                   | 109                      | -126                        | -17                      |
| 2018-2019 | 1            | 0                | 1                      | 111            | 24                 | 4                    | 2                   | 141                      | -106                        | 35                       |
| Average   | 0            | -1               | 0                      | 97             | 10                 | 4                    | 11                  | 122                      | -123                        | -1                       |