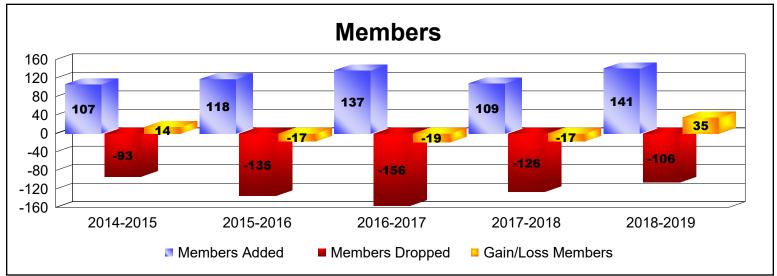

District 112 B

As of June 2019 Cumulative

| Year      | New<br>Clubs | Dropped<br>Clubs | Gain/<br>Loss<br>Clubs | New<br>Members | Charter<br>Members | Reinstate<br>Members | Transfer<br>Members | Total<br>Member<br>Added | Total<br>Members<br>Dropped | Gain/<br>Loss<br>Members |
|-----------|--------------|------------------|------------------------|----------------|--------------------|----------------------|---------------------|--------------------------|-----------------------------|--------------------------|
| 2014-2015 | 0            | 0                | 0                      | 99             | 0                  | 2                    | 6                   | 107                      | -93                         | 14                       |
| 2015-2016 | 0            | 0                | 0                      | 108            | 0                  | 5                    | 5                   | 118                      | -135                        | -17                      |
| 2016-2017 | 0            | -3               | -3                     | 94             | 6                  | 2                    | 35                  | 137                      | -156                        | -19                      |
| 2017-2018 | 1            | -1               | 0                      | 75             | 21                 | 5                    | 8                   | 109                      | -126                        | -17                      |
| 2018-2019 | 1            | 0                | 1                      | 111            | 24                 | 4                    | 2                   | 141                      | -106                        | 35                       |
| Average   | 0            | -1               | 0                      | 97             | 10                 | 4                    | 11                  | 122                      | -123                        | -1                       |